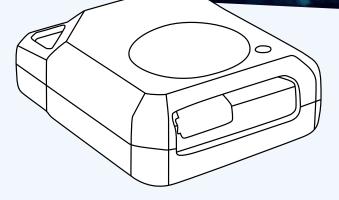

# **Chariot BTT**

The Chariot Smart Bluetooth Tag can be used for stand-alone applications or expand on the Chariot Smart Drive IoT capabilities, offering endless possibilities in actionable intelligence. Chariot BTT is a multi-sensor tag that is easyto-configure and allows for remote monitoring and control of variables including temperature, motion, humidity, light and free-fall impact.

#### **KEY FEATURES INCLUDE:**

- Built-in motion sensor with smart power management
- Built-in motion sensor and free fall detection
- Built-in temperature sensor
- Built-in ambient light sensor
- Built-in humidity sensor
- Replaceable battery
- High-end remote API interaction for IoT connected apps
- LED indicator
- Portable design and ruggedized enclosure